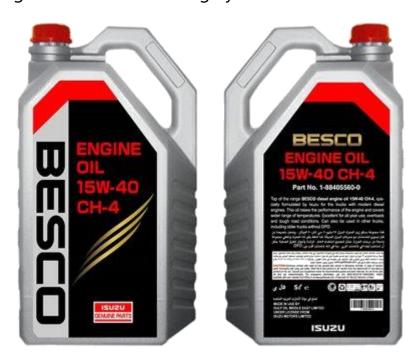

#### ISUZU GENUINE OIL

ISUZU genuine oil BESCO 15W-40 is developed with high precision to specifically meet ISUZU engine requirements for superior engine performance. This super high-performance diesel engine oil is suitable for use in modern low emission, turbocharged and naturally aspirated diesel engines. The product is blended from selected high-refined base stocks and advanced additives to provide utmost engine protection and extended oil drain intervals. Suitable for engines conforming to Euro 3 and Euro 2 emission norms and also meets the stringent requirement of other major global engine manufacturers. Highly recommended for ISUZU vehicles.

**PACK SIZE** – 5L, 20L, 208L Note: The Typical Properties may be changed without notice.