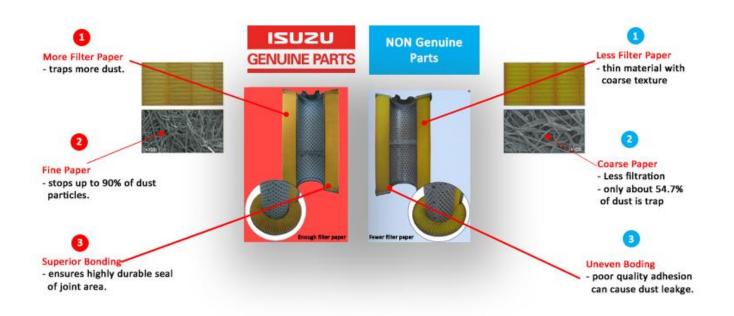

# COMPARISON OF GENUINE PARTS AND NON-GENUINE (AFTERMARKET) PARTS.

# **Three Point Check**